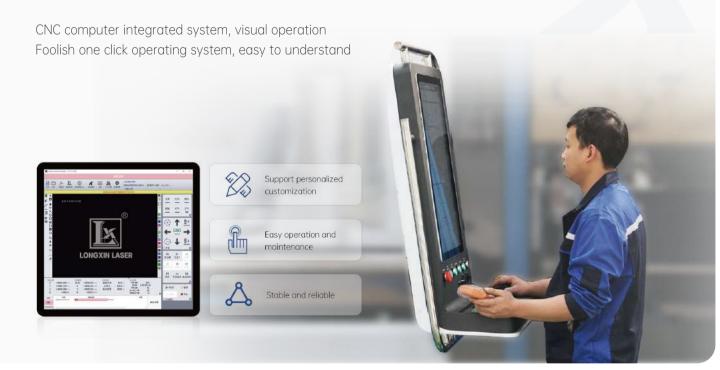

## Simple operation

#### Configuration

(Cypcut Control System)

MAX Laser

Internal and external circulation cooling system