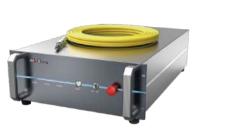

#### Configuration

(Cypcut Control System)

MAX Laser

Internal and external circulation cooling system