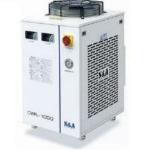

#### Configuration

(Cypcut Control System)

MAX Laser

Internal and external circulation cooling system