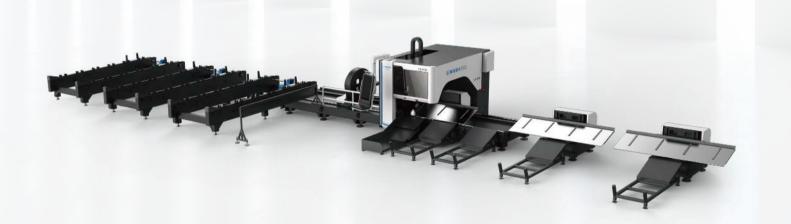

# LX-1436

1000W-3000W

3-chucks Heavy-duty Laser Pipe Cutting Machine

www.longxinlaser.com

## **LX-**/36 1000W-3000W

#### II Technical Parameters

| Model                    | LX-K36                 |
|--------------------------|------------------------|
| Power (W)                | 3000-12000W            |
| Cutting Range (mm)       | ○80-360 □80×80-360×360 |
| Length Range (mm)        | ≤12000                 |
| Body Size (mm)           | 26000×5250×2700        |
| Body Weight (T)          | ≈13                    |
| Maximum Acceleration (g) | 0.4                    |
|                          |                        |