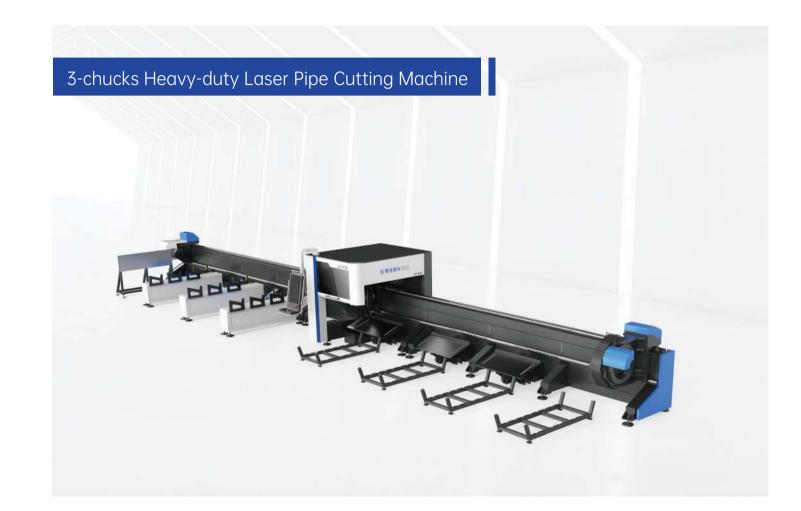

# LX-1436

1000W-3000W

3-chucks Heavy-duty Laser Pipe Cutting Machine

www.longxinlaser.com

## **LX-**/36 1000W-3000W