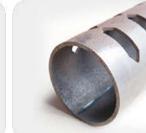

### Efficient chuck

High precision, high stability, and high flexibility
Square hole heavy-duty chuck with strong clamping force and
higher cutting accuracy;

Double front chuck cutting front end clamping ensures more stable pipe material during cutting.