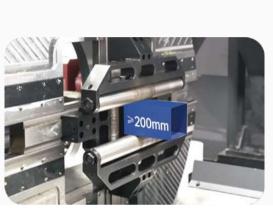

## Intelligent cutting of ultra-short tailings

Automatically correct pipe errors to ensure cutting accuracy, with tailings ≥ 200mm

Intelligent nesting, common edge cutting, reducing tailings, and reducing production costs