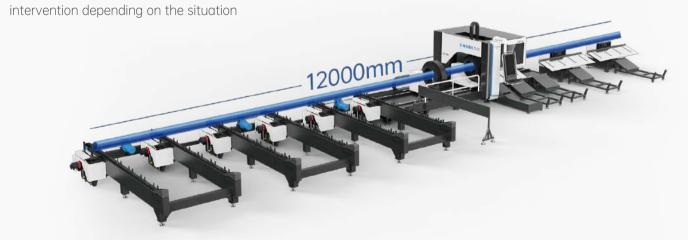

## Supports 12 meter pipe cutting

5 pieces can be fed at once, specifically for cutting large-sized pipes such as large pipes, heavy pipes, and long pipes, Generally, there is no need for manual intervention \*Loading of pipes with an inscribed circle of ≥ 350mm may require manual intervention depending on the situation